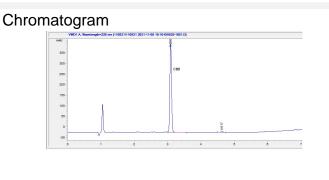

#### Cannabinoid Profile by HPLC

| Cannabinoid                                                                                            | % wt | mg/ml | mg/unit |
|--------------------------------------------------------------------------------------------------------|------|-------|---------|
| CBD                                                                                                    | 5.34 | 50.2  | 1516.56 |
| Total Cannabinoids                                                                                     | 5.34 | 50.2  | 1516.6  |
| Calculated THC<br>Yield                                                                                | 0.00 | 0.00  | 0.00    |
| Calculated CBD<br>Yield                                                                                | 5.34 | 50.20 | 1516.56 |
| Calculated Maximum THC Yield = THC + 0.877 * THCA<br>Calculated Maximum CBD Yield = CBD + 0.877 * CBDA |      |       |         |