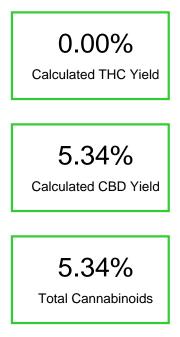

#### Cannabinoid Profile by HPLC

| Cannabinoid                                                                                            | % wt | mg/ml | mg/unit |
|--------------------------------------------------------------------------------------------------------|------|-------|---------|
| CBD                                                                                                    | 5.34 | 50.2  | 1516.56 |
| Total Cannabinoids                                                                                     | 5.34 | 50.2  | 1516.6  |
| Calculated THC<br>Yield                                                                                | 0.00 | 0.00  | 0.00    |
| Calculated CBD<br>Yield                                                                                | 5.34 | 50.20 | 1516.56 |
| Calculated Maximum THC Yield = THC + 0.877 * THCA<br>Calculated Maximum CBD Yield = CBD + 0.877 * CBDA |      |       |         |