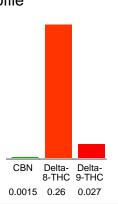

#### Cannabinoid Profile by HPLC

0.03%

Calculated Delta-9-THC Yield

0.00%

Calculated CBD Yield

| Cannabinoid                  | % wt   | mg/unit |
|------------------------------|--------|---------|
| CBN                          | 0.0015 | 0.1434  |
| Delta-8-THC                  | 0.26   | 24.86   |
| Delta-9-THC                  | 0.027  | 2.581   |
| Total Cannabinoids           | 0.29   | 27.6    |
| Calculated Delta-9-THC Yield | 0.03   | 2.58    |
| Calculated CBD Yield         | 0.00   | 0.00    |