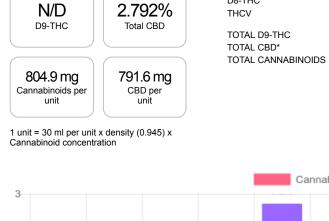

## **Cannabinoids Test**

SHIMADZU INTEGRATED UPLC-PDA

| GSL SOP 400        |        |           | UPLOADED: 10/27/2020 19:57:07 |         |
|--------------------|--------|-----------|-------------------------------|---------|
| Cannabinoids       | LOQ    | weight(%) | mg/g                          | mg/unit |
| D9-THC             | 10 PPM | N/D       | N/D                           | N/D     |
| THCA               | 10 PPM | N/D       | N/D                           | N/D     |
| CBD                | 10 PPM | 2.792%    | 27.923                        | 791.6   |
| CBDA               | 20 PPM | N/D       | N/D                           | N/D     |
| CBDV               | 20 PPM | 0.011%    | 0.108                         | 3.1     |
| CBC                | 10 PPM | 0.022%    | 0.216                         | 6.1     |
| CBN                | 10 PPM | 0.015%    | 0.145                         | 4.1     |
| CBG                | 10 PPM | N/D       | N/D                           | N/D     |
| CBGA               | 20 PPM | N/D       | N/D                           | N/D     |
| D8-THC             | 10 PPM | N/D       | N/D                           | N/D     |
| THCV               | 10 PPM | N/D       | N/D                           | N/D     |
| TOTAL D9-THC       |        | N/D       | N/D                           | N/D     |
| TOTAL CBD*         |        | 2.792%    | 27.923                        | 791.6   |
| TOTAL CANNABINOIDS |        | 2.840%    | 28.392                        | 804.9   |

Reporting Limit 10 ppm \*Total CBD = CBD + CBDA x 0.877

N/D - Not Detected, B/LOQ - Below Limit of Quantification

Dr. Andrew Hall, Ph.D., Chief Scientific Officer

Bul

Ben Witten, MS, MT., Lab Director

Green Scientific Labs info@greenscientificlabs.com 1-833 TEST CBD