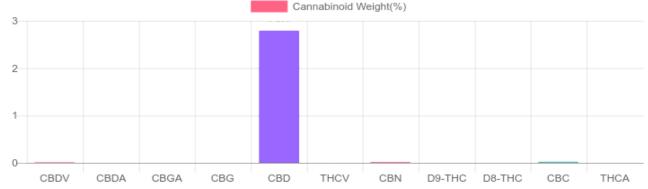

## **Cannabinoids Test**

SHIMADZU INTEGRATED UPLC-PDA

| GSL SOP 400        |        |           | UPLOADED: 10/27/2020 19:57:07 |         |
|--------------------|--------|-----------|-------------------------------|---------|
| Cannabinoids       | LOQ    | weight(%) | mg/g                          | mg/unit |
| D9-THC             | 10 PPM | N/D       | N/D                           | N/D     |
| THCA               | 10 PPM | N/D       | N/D                           | N/D     |
| CBD                | 10 PPM | 2.792%    | 27.923                        | 791.6   |
| CBDA               | 20 PPM | N/D       | N/D                           | N/D     |
| CBDV               | 20 PPM | 0.011%    | 0.108                         | 3.1     |
| CBC                | 10 PPM | 0.022%    | 0.216                         | 6.1     |
| CBN                | 10 PPM | 0.015%    | 0.145                         | 4.1     |
| CBG                | 10 PPM | N/D       | N/D                           | N/D     |
| CBGA               | 20 PPM | N/D       | N/D                           | N/D     |
| D8-THC             | 10 PPM | N/D       | N/D                           | N/D     |
| THCV               | 10 PPM | N/D       | N/D                           | N/D     |
| TOTAL D9-THC       |        | N/D       | N/D                           | N/D     |
| TOTAL CBD*         |        | 2.792%    | 27.923                        | 791.6   |
| TOTAL CANNABINOIDS |        | 2.840%    | 28.392                        | 804.9   |