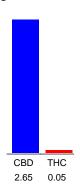

### Cannabinoid Profile

### Cannabinoid Profile by HPLC

0.05%

Calculated THC Yield

2.65%

Calculated CBD Yield

| Cannabinoid               | % wt | mg/ml | mg/unit |
|---------------------------|------|-------|---------|
| CBD                       | 2.65 | 24.91 | 752.6   |
| THC                       | 0.05 | 0.47  | 14.2    |
| <b>Total Cannabinoids</b> | 2.70 | 25.4  | 766.8   |
| Calculated THC<br>Yield   | 0.05 | 0.47  | 14.20   |
| Calculated CBD<br>Yield   | 2.65 | 24.91 | 752.60  |