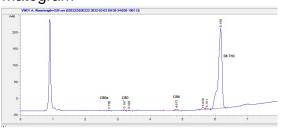

# Analysis Report

### **Thrive Flower**

### Sample 442-020222-026

#### D8 Gummy

Sample Submitted: 02-02-2022; Report Date: 02-03-2022 nullSample Unit Size: 9.28 g

## D8 Gummy

Edible: Candy

#### Chromatogram





#### Cannabinoid Profile by HPLC



| Cannabinoid                                       | % wt   | mg/unit |
|---------------------------------------------------|--------|---------|
| CBDA                                              | 0.0006 | 0.05568 |
| CBD                                               | 0.001  | 0.0928  |
| CBN                                               | 0.002  | 0.1856  |
| Delta-8-THC                                       | 0.27   | 25.06   |
| THC                                               | 0.0    | 0.0     |
| Total Cannabinoids                                | 0.27   | 25.4    |
| Calculated THC Yield                              | 0.00   | 0.00    |
| Calculated CBD Yield                              | 0.00   | 0.14    |
| Calculated Maximum THC Yield