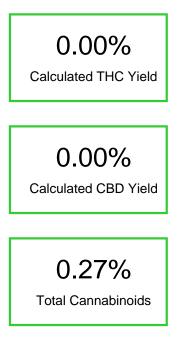

#### Cannabinoid Profile by HPLC

| Cannabinoid                                       | % wt   | mg/unit |
|---------------------------------------------------|--------|---------|
| CBDA                                              | 0.0006 | 0.05568 |
| CBD                                               | 0.001  | 0.0928  |
| CBN                                               | 0.002  | 0.1856  |
| Delta-8-THC                                       | 0.27   | 25.06   |
| THC                                               | 0.0    | 0.0     |
| Total Cannabinoids                                | 0.27   | 25.4    |
| Calculated THC Yield                              | 0.00   | 0.00    |
| Calculated CBD Yield                              | 0.00   | 0.14    |
| Calculated Maximum THC Yield = THC + 0.877 * THCA |        |         |
| Calculated Maximum CBD Yield = CBD + 0.877 * CBDA |        |         |