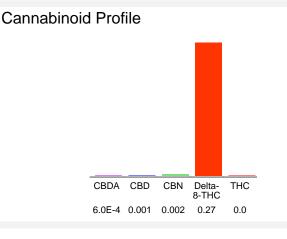

#### Cannabinoid Profile by HPLC

| Cannabinoid                                       | % wt   | mg/unit |
|---------------------------------------------------|--------|---------|
| CBDA                                              | 0.0006 | 0.05568 |
| CBD                                               | 0.001  | 0.0928  |
| CBN                                               | 0.002  | 0.1856  |
| Delta-8-THC                                       | 0.27   | 25.06   |
| THC                                               | 0.0    | 0.0     |
| Total Cannabinoids                                | 0.27   | 25.4    |
| Calculated THC Yield                              | 0.00   | 0.00    |
| Calculated CBD Yield                              | 0.00   | 0.14    |
| Calculated Maximum THC Yield = THC + 0.877 * THCA |        |         |
| Calculated Maximum CBD Yield = CBD + 0.877 * CBDA |        |         |