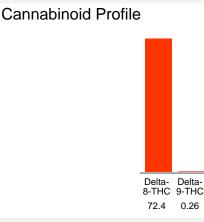

### Cannabinoid Profile by HPLC

0.26% Calculated Delta-9-THC Yield

> 0.00% Calculated CBD Yield

72.66%

**Total Cannabinoids** 

| Cannabinoid                                                       | % wt  | mg/g  |
|-------------------------------------------------------------------|-------|-------|
| Delta-8-THC                                                       | 72.4  | 724.0 |
| Delta-9-THC                                                       | 0.26  | 2.6   |
| Total Cannabinoids                                                | 72.66 | 726.6 |
| Calculated Delta-9-THC Yield                                      | 0.26  | 2.60  |
| Calculated CBD Yield                                              | 0.00  | 0.00  |
| Calculated Maximum Delta-9-THC Yield = Delta-9-THC + 0.877 * THCA |       |       |
| Calculated Maximum CBD Yield = CBD + 0.877 * CBDA                 |       |       |