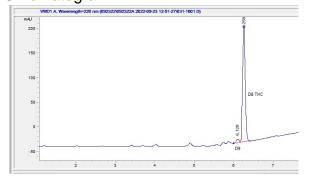

# **Marin Analytics**

## **Analysis Report**

### Thrive Flower

## Sample 442-092322-046

Delta 8 THC Vape- Strawberry Cake

Sample Submitted: 09-23-2022; Report Date: 09-23-2022

## Delta 8 THC Vape- Strawberry Cake

Distillate

#### Chromatogram



# Cannabinoid Profile



#### Cannabinoid Profile by HPLC

0.27%

Calculated Delta-9-THC Yield

0.00%

Calculated CBD Yield

| Cannabinoid                  | % wt  | mg/g  |
|------------------------------|-------|-------|
| Delta-8-THC                  | 73.2  | 732.0 |
| Delta-9-THC                  | 0.27  | 2.7   |
| Total Cannabinoids           | 73.47 | 734.7 |
| Calculated Delta-9-THC Yield | 0.27  | 2.70  |
| Calculated CBD Yield         | 0.00  | 0.00  |
|                              |       |       |

Calculated Maximum Delta-9-THC Yield = Delta-9-THC + 0.877 \* THCA Calculated Maximum CBD Yield = CBD + 0.877 \* CBDA

73.47%

**Total Cannabinoids** 

Marin Analytics, LLC 250 Bel Marin Keys Blvd, Suite D4 Novato, CA 94949

415-936-6477 / sarabiancalana1@gmail.com

Sara Biancala