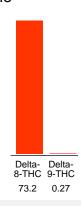

# Cannabinoid Profile

#### Cannabinoid Profile by HPLC

0.27%

Calculated Delta-9-THC Yield

0.00%

Calculated CBD Yield

| Cannabinoid                  | % wt  | mg/g  |
|------------------------------|-------|-------|
| Delta-8-THC                  | 73.2  | 732.0 |
| Delta-9-THC                  | 0.27  | 2.7   |
| Total Cannabinoids           | 73.47 | 734.7 |
| Calculated Delta-9-THC Yield | 0.27  | 2.70  |
| Calculated CBD Yield         | 0.00  | 0.00  |
|                              |       |       |