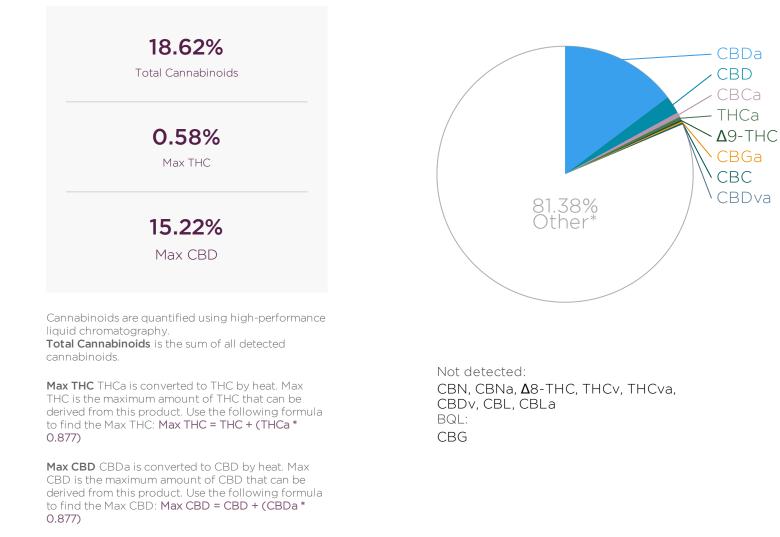

## **Bubba Kush**

**Thrive Flower** 

**18.62%** Total Cannabinoids

Total Terpenes

BATCH # N/A - Tested 07/23/2020 for Potency

## **Cannabinoid Profile**

**Other\*** This represents materials other than cannabinoids in the product.

Percentage data represents weight percentage of sample as received by PHR Labs. This report and all information herein shall not be reproduced except in its entirety without the expressed consent of PHR Labs . Results may vary. Results are only for the sample supplied to PHR Labs.

**PHR**labs

215-220-9981 reports@phrlabs.com 2020 Downyflake In, #301 Allentown, PA 18103 Monday - Friday 10:30 am - 5:00 pm

14.74%

2.29%

0.38%

0.25%

0.17%

0.04%