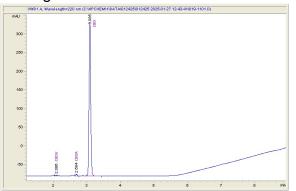

#### Cannabinoid Profile

% wt

0.004

0.006

0.552

<LOD

0.56

0.00

### Cannabinoid Profile by HPLC

0.00%

Delta-9-THC

0.55%

CBD

| Calculated CBD Yield                       | 0.56      |
|--------------------------------------------|-----------|
| Calculated Total THC = Delta-9-THC + 0.877 | * THCA    |
| Calculated Maximum CBD Yield = CBD + 0.8   | 77 * CBDA |

Cannabinoid

Delta-9-THC

**Total Cannabinoids** 

**Calculated Total THC** 

**CBDV** 

**CBDA** 

**CBD**