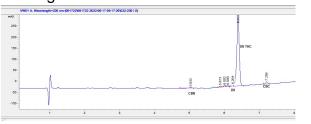

# **Marin Analytics**

# **Analysis Report**

### Thrive Flower

## Sample 442-061722-035

D8 Vape- Cantaloupe Haze

Sample Submitted: 06-17-2022; Report Date: 06-18-2022

## D8 Vape- Cantaloupe Haze

Distillate

#### Chromatogram



#### Cannabinoid Profile



### Cannabinoid Profile by HPLC

0.18%

Calculated THC Yield

0.00%

Calculated CBD Yield

| Cannabinoid                       | % wt             | mg/g  |
|-----------------------------------|------------------|-------|
| CBN                               | 0.4              | 4.0   |
| Delta-8-THC                       | 75.61            | 756.1 |
| THC                               | 0.18             | 1.8   |
| CBC                               | 1.92             | 19.2  |
| Total Cannabinoids                | 78.11            | 781.1 |
| Calculated THC Yield              | 0.18             | 1.80  |
| Calculated CBD Yield              | 0.00             | 0.00  |
| Calculated Maximum THC Yield = TH | C + 0 877 * THCA |       |

Calculated Maximum CBD Yield