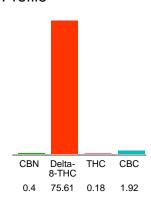

#### Cannabinoid Profile

### Cannabinoid Profile by HPLC

0.18%

Calculated THC Yield

0.00%

Calculated CBD Yield

| Cannabinoid                       | % wt             | mg/g  |
|-----------------------------------|------------------|-------|
| CBN                               | 0.4              | 4.0   |
| Delta-8-THC                       | 75.61            | 756.1 |
| THC                               | 0.18             | 1.8   |
| CBC                               | 1.92             | 19.2  |
| Total Cannabinoids                | 78.11            | 781.1 |
| Calculated THC Yield              | 0.18             | 1.80  |
| Calculated CBD Yield              | 0.00             | 0.00  |
| Calculated Maximum THC Yield = TH | C + 0 877 * THCA |       |