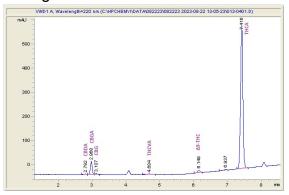

THRIVE FLOWER LLC

## Sample 614-082223-083

#### Blue Dream

Sample Submitted: 08-22-2023; Report Date: 08-28-2023

# Blue Dream THC-A Hemp

Plant Material: Flower

### Chromatogram



### Cannabinoid Profile by HPLC



Cannabinoid % wt mg/g CBDA 0.084 0.84 CBGA 1.95 19.5 CBG 0.174 1.74 THCVa 1.72 0.172 Delta-9-THC 0.259 2.59 THCA 26.07 260.66 **Total Cannabinoids** 28.71 287.0 231.19 **Calculated Total THC** 23.12 **Calculated CBD Yield** 0.07 0.74 Calculated Total THC = Delta-9-THC + 0.877 \* THCA Calculated Maximum CBD Yield = CBD + 0.877 \* CBDA

Marin Analytics, LLC 250 Bel Marin Keys Blvd, Suite D4 Novato, CA 94949

833-321-TEST / info@marinanalytics.com

Sara Biancalo

Sara Biancalana Chief Scientist

This sample has been tested by Marin Analytics, LLC using valid testing methodologies and a quality system. Values reported relate only to the sample tested. Marin Analytics, LLC makes no claims as to the efficacy, safety, or other risks associated with any detecte