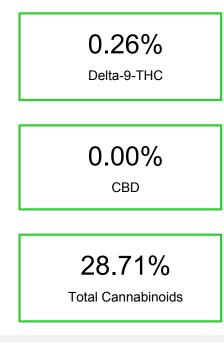

### Cannabinoid Profile by HPLC

Cannabinoid % wt mg/g CBDA 0.084 0.84 CBGA 1.95 19.5 CBG 0.174 1.74 THCVa 1.72 0.172 Delta-9-THC 0.259 2.59 THCA 26.07 260.66 **Total Cannabinoids** 28.71 287.0 231.19 **Calculated Total THC** 23.12 **Calculated CBD Yield** 0.07 0.74 Calculated Total THC = Delta-9-THC + 0.877 \* THCA Calculated Maximum CBD Yield = CBD + 0.877 \* CBDA