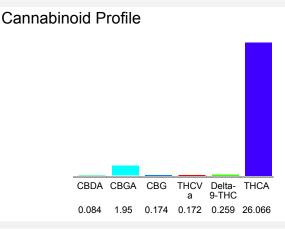

### Cannabinoid Profile by HPLC

Cannabinoid % wt mg/g CBDA 0.084 0.84 CBGA 1.95 19.5 CBG 0.174 1.74 THCVa 1.72 0.172 Delta-9-THC 0.259 2.59 THCA 26.07 260.66 **Total Cannabinoids** 28.71 287.0 231.19 **Calculated Total THC** 23.12 **Calculated CBD Yield** 0.07 0.74 Calculated Total THC = Delta-9-THC + 0.877 \* THCA Calculated Maximum CBD Yield = CBD + 0.877 \* CBDA