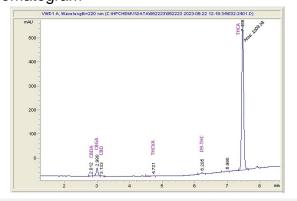

## THRIVE FLOWER LLC

## Sample 614-062623-025

Lemon Cherry Gelato

Sample Submitted: 06-26-2023; Report Date: 06-28-2023

# Exotic Lemon Cherry Gelato THC-A Hemp

Plant Material: Flower

#### Chromatogram



## Cannabinoid Profile



#### 0.072 1.420 0.107

# Cannabinoid Profile by HPLC

0.21%

Delta-9-THC

0.00%

CBD

26.01%

**Total Cannabinoids** 

| Cannabinoid               | % wt  | mg/g   |
|---------------------------|-------|--------|
| CBDA                      | 0.072 | 0.72   |
| CBGA                      | 1.426 | 14.26  |
| CBG                       | 0.107 | 1.07   |
| THCVa                     | 0.112 | 1.12   |
| Delta-9-THC               | 0.208 | 2.08   |
| THCA                      | 24.09 | 240.87 |
| <b>Total Cannabinoids</b> | 26.01 | 260.1  |
| Calculated Total THC      | 21.33 | 213.32 |
| Calculated CBD Yield      | 0.06  | 0.63   |
|                           |       |        |

Calculated Total THC = Delta-9-THC + 0.877 \* THCA Calculated Maximum CBD Yield = CBD +