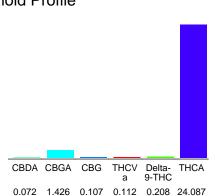

## Cannabinoid Profile

#### 0.072 1.420 0.107

# Cannabinoid Profile by HPLC

0.21%

Delta-9-THC

0.00%

CBD

26.01%

**Total Cannabinoids** 

| Cannabinoid               | % wt  | mg/g   |
|---------------------------|-------|--------|
| CBDA                      | 0.072 | 0.72   |
| CBGA                      | 1.426 | 14.26  |
| CBG                       | 0.107 | 1.07   |
| THCVa                     | 0.112 | 1.12   |
| Delta-9-THC               | 0.208 | 2.08   |
| THCA                      | 24.09 | 240.87 |
| <b>Total Cannabinoids</b> | 26.01 | 260.1  |
| Calculated Total THC      | 21.33 | 213.32 |
| Calculated CBD Yield      | 0.06  | 0.63   |
|                           |       |        |