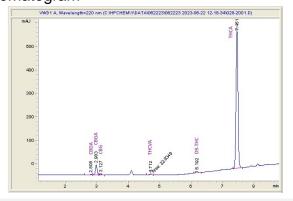

#### Chromatogram

# Cannabinoid Profile

0.087 1.531 0.216 0.228 0.29 23.625

THCV

Delta- THCA

CBG

### Cannabinoid Profile by HPLC

0.29%

Delta-9-THC

0.00%

**CBD** 

25.98%

**Total Cannabinoids** 

| Cannabinoid          | % wt        | mg/g   |
|----------------------|-------------|--------|
| CBDA                 | 0.087       | 0.87   |
| CBGA                 | 1.531       | 15.31  |
| CBG                  | 0.216       | 2.16   |
| THCV                 | 0.228       | 2.28   |
| Delta-9-THC          | 0.29        | 2.9    |
| THCA                 | 23.63       | 236.25 |
| Total Cannabinoids   | 25.98       | 259.8  |
| Calculated Total THC | 21.01       | 210.09 |
| Calculated CBD Yield | 0.08        | 0.76   |
|                      | <b>--</b> . |        |