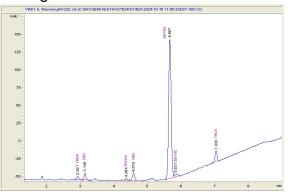

### Thrive Flower

# Sample 442-101524-060

#### D9 Beverage - Cranberry Lemonade (16oz.)

Sample Submitted: 10-15-2024; Report Date: 10-21-2024

Sample Unit Size: 473.20 g

# D9 Beverage - Cranberry Lemonade (16oz.)

Beverage

#### Chromatogram



### Cannabinoid Profile



#### Cannabinoid Profile by HPLC

0.00%

Delta-9-THC

0.00%

CBD

0.00%

**Total Cannabinoids** 

| Cannabinoid          | % wt    | mg/unit |
|----------------------|---------|---------|
| CBGA                 | 0.00005 | 0.2366  |
| CBG                  | 0.00009 | 0.4259  |
| THCVa                | 0.00002 | 0.09464 |
| CBN                  | 0.00006 | 0.2839  |
| Delta-9-THC          | 0.00213 | 10.08   |
| THCA                 | 0.00012 | 0.5678  |
| Total Cannabinoids   | 0.00    | 11.7    |
| Calculated Total THC | 0.00    | 10.58   |
| Calculated CBD Yield | 0.00    | 0.00    |
|                      |         |         |

Calculated Total THC = Delta-9-THC + 0.877 \* THCA Calculated Maximum CBD Yield = CBD + 0.877 \* CBDA

Marin Analytics, LLC 250 Bel