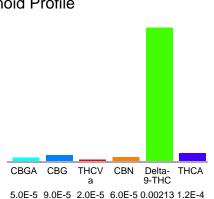

### Cannabinoid Profile

#### Cannabinoid Profile by HPLC

0.00%

Delta-9-THC

0.00%

CBD

0.00%

**Total Cannabinoids** 

| Cannabinoid          | % wt    | mg/unit |
|----------------------|---------|---------|
| CBGA                 | 0.00005 | 0.2366  |
| CBG                  | 0.00009 | 0.4259  |
| THCVa                | 0.00002 | 0.09464 |
| CBN                  | 0.00006 | 0.2839  |
| Delta-9-THC          | 0.00213 | 10.08   |
| THCA                 | 0.00012 | 0.5678  |
| Total Cannabinoids   | 0.00    | 11.7    |
| Calculated Total THC | 0.00    | 10.58   |
| Calculated CBD Yield | 0.00    | 0.00    |
|                      |         |         |