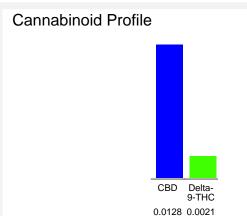

### Cannabinoid Profile by HPLC

0.00%

Delta-9-THC

0.01%

CBD

| Cannabinoid          | % wt   | mg/unit |
|----------------------|--------|---------|
| CBD                  | 0.0128 | 60.57   |
| Delta-9-THC          | 0.0021 | 9.937   |
| Total Cannabinoids   | 0.01   | 70.5    |
| Calculated Total THC | 0.00   | 9.94    |
| Calculated CBD Yield | 0.01   | 60.57   |

Calculated Total THC = Delta-9-THC + 0.877 \* THCA Calculated Maximum CBD Yield = CBD + 0.877 \* CBDA

0.01%

**Total Cannabinoids** 

Marin Analytics, LLC 250 Bel Marin Keys Blvd, Suite D4 Novato, CA 94949