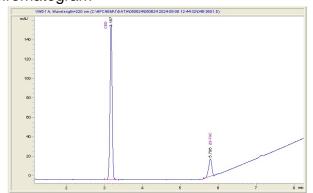

## Thrive Flower

## Sample 442-050624-055

D9/CBD Lemonade (16oz)

Sample Submitted: 05-06-2024; Report Date: 05-13-2024

Sample Unit Size: 473.18 g

# D9/CBD Lemonade (16oz)

Beverage

#### Chromatogram





### Cannabinoid Profile by HPLC

0.00%

Delta-9-THC

0.01%

CBD

| Cannabinoid          | % wt   | mg/unit |
|----------------------|--------|---------|
| CBD                  | 0.0128 | 60.57   |
| Delta-9-THC          | 0.0021 | 9.937   |
| Total Cannabinoids   | 0.01   | 70.5    |
| Calculated Total THC | 0.00   | 9.94    |
| Calculated CBD Yield | 0.01   | 60.57   |

Calculated Total THC = Delta-9-THC + 0.877 \* THCA Calculated Maximum CBD Yield = CBD + 0.877 \* CBDA

0.01%

**Total Cannabinoids** 

Marin Analytics, LLC 250 Bel Marin Keys Blvd, Suite D4 Novato, CA 94949

833-321-TEST / info@marinanalytics.com

Com Can

Mike Clemmons Lab Manager

This sample has been tested by Marin Analytics, LLC using valid testing methodologies and a quality system. Values reported relate only to