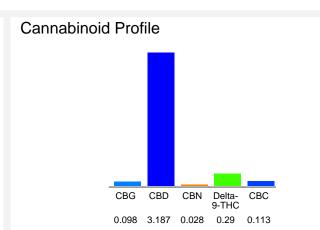

### Cannabinoid Profile by HPLC

0.29%

Delta-9-THC

3.19%

**CBD** 

| Cannabinoid          | % wt  | mg/ml  | mg/unit |
|----------------------|-------|--------|---------|
| CBG                  | 0.098 | 0.9212 | 27.83   |
| CBD                  | 3.187 | 29.96  | 905.11  |
| CBN                  | 0.028 | 0.2632 | 7.952   |
| Delta-9-THC          | 0.29  | 2.726  | 82.36   |
| CBC                  | 0.113 | 1.062  | 32.09   |
| Total Cannabinoids   | 3.72  | 34.9   | 1055.3  |
| Calculated Total THC | 0.29  | 2.73   | 82.36   |
| Calculated CBD Yield | 3.19  | 29.96  | 905.11  |

Calculated Total THC = Delta-9-THC + 0.877 \* THCA
Calculated Maximum CBD Yield = CBD + 0.877 \* CBDA

3.72%

**Total Cannabinoids** 