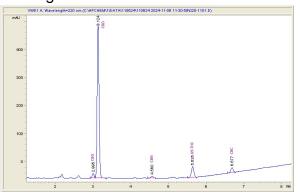

## Thrive Flower

# Sample 442-110624-062

**D9:CBD MCT Tincture** 

Sample Submitted: 11-06-2024; Report Date: 11-13-2024 Sample Density: 940 mg/ml; Sample Unit Size: 28.40 g

## **D9:CBD MCT Tincture**

Tincture

#### Chromatogram





### Cannabinoid Profile by HPLC

0.29%

Delta-9-THC

3.19%

**CBD** 

| Cannabinoid          | % wt  | mg/ml  | mg/unit |
|----------------------|-------|--------|---------|
| CBG                  | 0.098 | 0.9212 | 27.83   |
| CBD                  | 3.187 | 29.96  | 905.11  |
| CBN                  | 0.028 | 0.2632 | 7.952   |
| Delta-9-THC          | 0.29  | 2.726  | 82.36   |
| CBC                  | 0.113 | 1.062  | 32.09   |
| Total Cannabinoids   | 3.72  | 34.9   | 1055.3  |
| Calculated Total THC | 0.29  | 2.73   | 82.36   |
| Calculated CBD Yield | 3.19  | 29.96  | 905.11  |

Calculated Total THC = Delta-9-THC + 0.877 \* THCA
Calculated Maximum CBD Yield = CBD + 0.877 \* CBDA

3.72%

**Total Cannabinoids** 

## Marin Analytics, LLC

250 Bel Marin Keys Blvd, Suite D4 Novato, CA